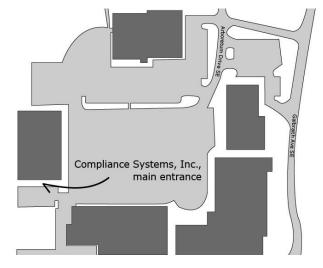

### **General Office Information**

Compliance Systems is about 15 minutes from the Gerald R. Ford International Airport and about 10 minutes from most of the hotels included in this guide.

Compliance Systems 1575 Arboretum Drive SE, Suite 406 Grand Rapids, MI 49546 Directions to Compliance Systems

#### Directions to Gerald R. Ford International Airport

Compliance Systems is open weekdays 8 a.m. to 5 p.m. Our dress code is denim business casual Monday through Friday.

Our main entrance is on the southwest side of the building.